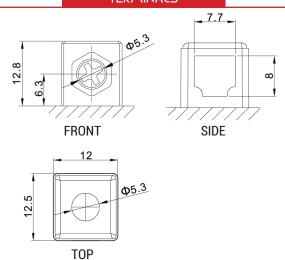

nology (Absorbed acid)
- VRLA battery type
- Activated and pre-charged batteries
- Homologated by OEM

#### **FEATURES**

- AGM construction (Absorbed Glass Material)
- VRLA battery (Valve Regulated Lead Acid)
- Factory activated
- Environmentally friendly, spillproof design
- Multi-positional fitment
- · Absolutely Maintenance free
- Sealed, no gas emission through venting hole (under normal operation)
- · Ready & Easy to use
- · No acid handling Very safe
- · Increased power & Extended life
- Extreme vibration resistance

#### DIMENSIONS

Length (A):
Width (B):
Container height:
Total height (C):

70±2mm (2.76 in) 105±2mm (4.13 in) 106±2mm (4.17 in)

113±2mm (4.45 in)



#### UPGRADE FOR

#### WEIGHT

Battery (with acid):

Approx 1.98kg (2.20 lbs)

#### MOUNTING ANGLE



#### TERMINALS