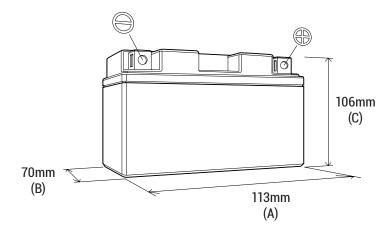

#### DIMENSIONS

Length (A):
Width (B):
Container height:
Total height (C):

70±2mm (2.76 in) 105±2mm (4.13 in) 106±2mm (4.17 in)

113±2mm (4.45 in)