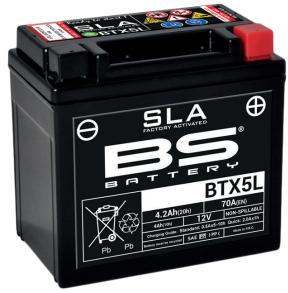

# REF BTX5L

#### **TECHNOLOGY**

- Designed according to AGM technology (Absorbed acid)
- VRLA battery type
- Activated and pre-charged batteries
- Homologated by OEM

#### **FEATURES**

- AGM construction (Absorbed Glass Material)
- VRLA battery (Valve Regulated Lead Acid)
- Factory activated
- Environmentally friendly, spillproof design
- Multi-positional fitment
- · Absolutely Maintenance free
- Sealed, no gas emission through venting hole (under normal operation)
- · Ready & Easy to use
- · No acid handling Very safe
- · Increased power & Extended life
- Extreme vibration resistance