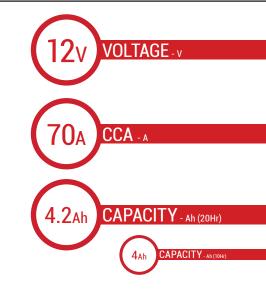

#### DIMENSIONS

Length (A):
Width (B):
Container height:
Total height (C):

70±2mm (2.76 in) 105±2mm (4.13 in) 106±2mm (4.17 in)

113±2mm (4.45 in)

#### WEIGHT

Battery (with acid):

Approx 1.98kg (2.20 lbs)