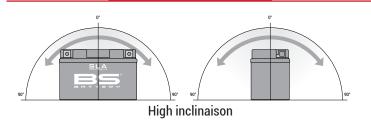

ording to AGM technology (Absorbed acid)
- VRLA battery type
- Activated and pre-charged batteries
- Homologated by OEM

#### **FEATURES**

- AGM construction (Absorbed Glass Material)
- VRLA battery (Valve Regulated Lead Acid)
- Factory activated
- Environmentally friendly, spillproof design
- Multi-positional fitment
- · Absolutely Maintenance free
- Sealed, no gas emission through venting hole (under normal operation)
- · Ready & Easy to use
- · No acid handling Very safe
- · Increased power & Extended life
- Extreme vibration resistance

#### DIMENSIONS

Length (A):
Width (B):
Container height:
Total height (C):

70±2mm (2.76 in) 105±2mm (4.13 in) 106±2mm (4.17 in)

113±2mm (4.45 in)



#### UPGRADE FOR

#### WEIGHT

Battery (with acid):

Approx 1.98kg (2.20 lbs)

#### MOUNTING ANGLE



#### TERMINALS